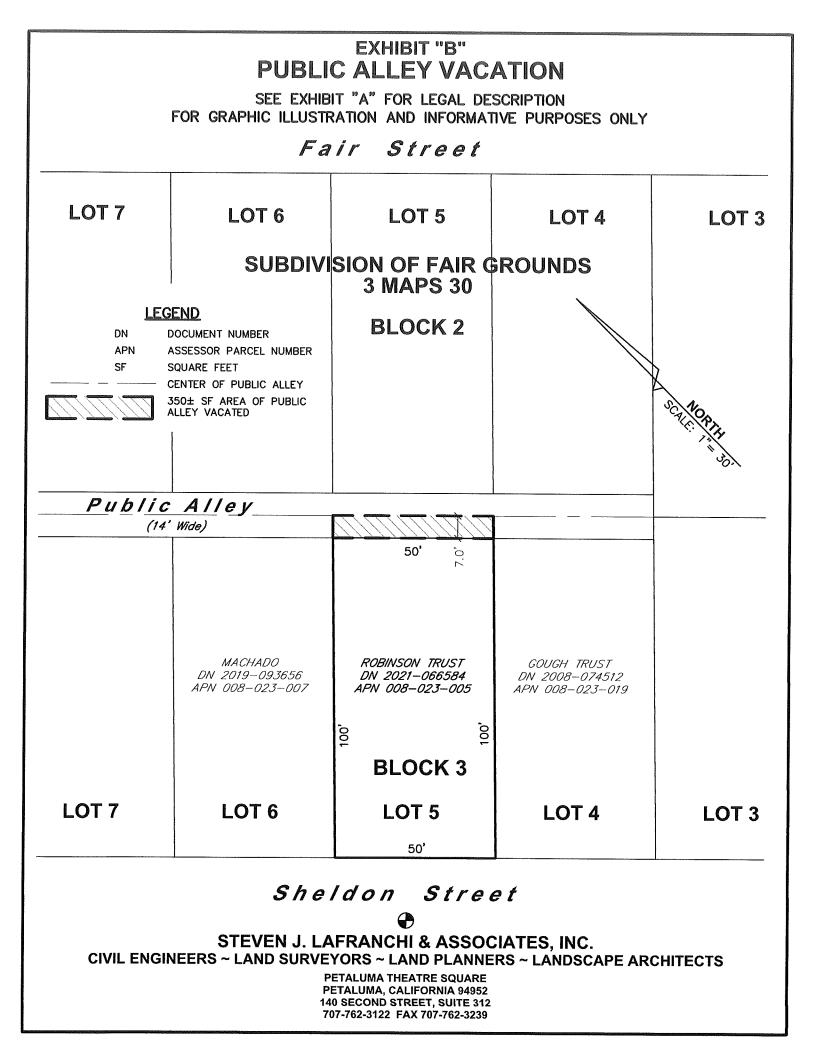

THAT PORTION OF THE NORTHERLY HALF OF SAID PUBLIC ALLEY BOUNDED BY THE EXTENSIONS OF THE WESTERLY AND EASTERLY SIDELINES OF LOT 5, BLOCK 3 OF SAID MAP.

CONTAINING 350 SQ. FT, MORE OR LESS.

PREPARED IN THE OFFICE OF STEVEN J. LAFRANCHI & ASSOCIATES, INC. AND IS BASED ON **RECORD DOCUMENTS.** 