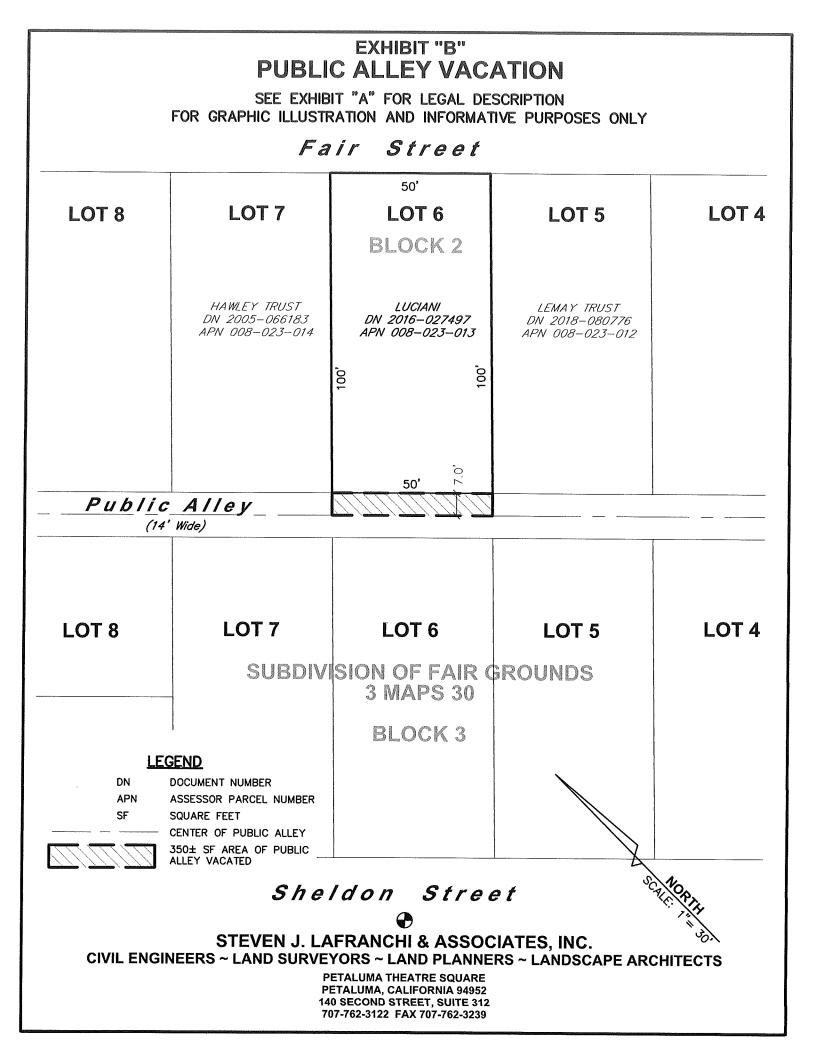

THAT PORTION OF THE NORTHERLY HALF OF SAID PUBLIC ALLEY BOUNDED BY THE EXTENSIONS OF THE WESTERLY AND EASTERLY SIDELINES OF LOT 6, BLOCK 2 OF SAID MAP.

CONTAINING 350 SQ. FT, MORE OR LESS.

PREPARED IN THE OFFICE OF STEVEN J. LAFRANCHI & ASSOCIATES, INC. AND IS BASED ON RECORD DOCUMENTS.

STEVEN J. LAFRANCHI, P.L.S. 6368

3-2022

STEVEN J. LAFRANCHI & ASSOCIATES, INC. CIVIL ENGINEERS ~ LAND SURVEYORS ~ LAND PLANNERS - LANDSCAPE ARCHITECTS PETALUMA THEATRE SQUARE 140 SECOND STREET, SUITE 312, PETALUMA, CA 94952 TEL 707-762-3122 FAX 707-762-3239 Luciani\_LD-Ex A\_Public Alley Vacation\_Lot 6 Block 2.docx