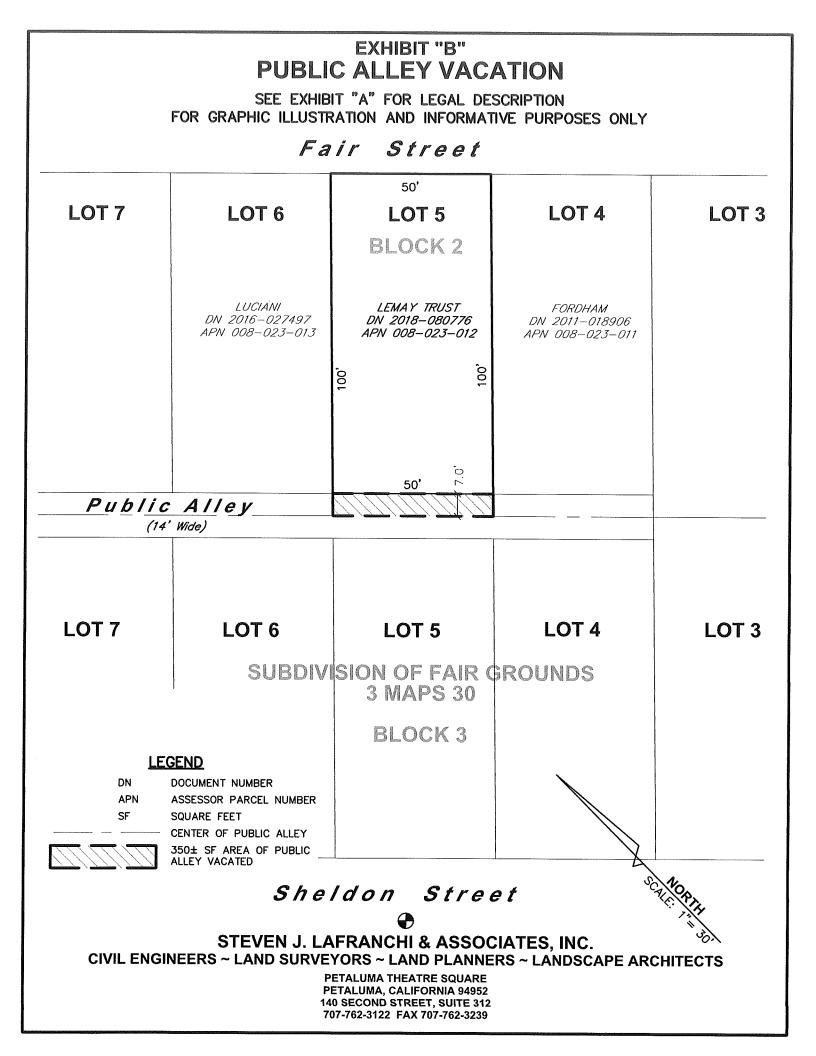

THAT PORTION OF THE NORTHERLY HALF OF SAID PUBLIC ALLEY BOUNDED BY THE EXTENSIONS OF THE WESTERLY AND EASTERLY SIDELINES OF LOT 5, BLOCK 2 OF SAID MAP.

CONTAINING 350 SQ. FT, MORE OR LESS.

PREPARED IN THE OFFICE OF STEVEN J. LAFRANCHI & ASSOCIATES, INC. AND IS BASED ON RECORD DOCUMENTS.

STEVEN J. LAFRANCHI, P.L.S. 6368

-3-2022

DATE

STEVEN J. LAFRANCHI & ASSOCIATES, INC. CIVIL ENGINEERS ~ LAND SURVEYORS ~ LAND PLANNERS - LANDSCAPE ARCHITECTS PETALUMA THEATRE SQUARE 140 SECOND STREET, SUITE 312, PETALUMA, CA 94952 TEL 707-762-3122 FAX 707-762-3239 Lemay\_LD-Ex A\_Public Alley Vacation\_Lot 5 Block 2.docx