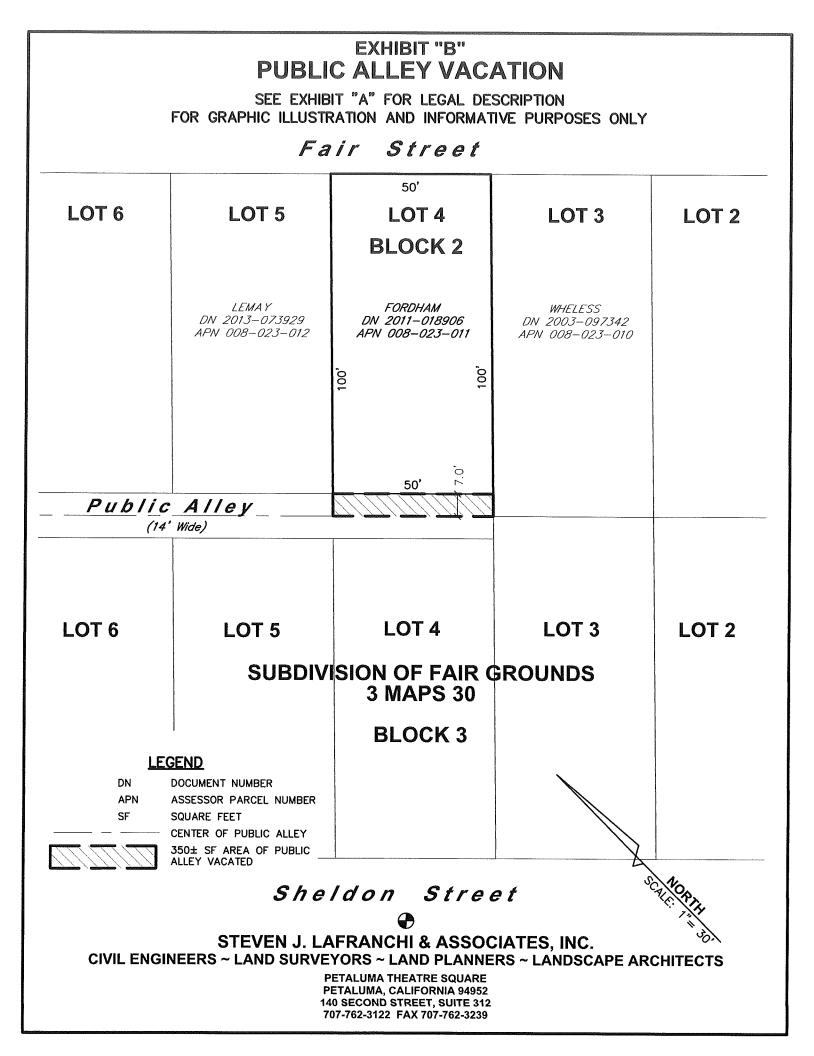

SITUATE IN THE CITY OF PETALUMA, COUNTY OF SONOMA AND STATE OF CALIFORNIA.

BEING A PORTION OF A 14 FOOT WIDE PUBLIC ALLEY BETWEEN BLOCK 2 AND BLOCK 3 AS SHOWN UPON THAT CERTAIN MAP ENTITLED "PLAT SHOWING SUBDIVISION OF FAIRGROUNDS PETALUMA" FILED IN BOOK 3 OF MAPS, PAGE 30, SONOMA COUNTY RECORDS, DESCRIBED AS FOLLOWS:

THAT PORTION OF THE NORTHERLY HALF OF SAID PUBLIC ALLEY BOUNDED BY THE EXTENSIONS OF THE WESTERLY AND EASTERLY SIDELINES OF LOT 4, BLOCK 2 OF SAID MAP.

CONTAINING 350 SQ. FT, MORE OR LESS.

PREPARED IN THE OFFICE OF STEVEN J. LAFRANCHI & ASSOCIATES, INC. AND IS BASED ON RECORD DOCUMENTS.