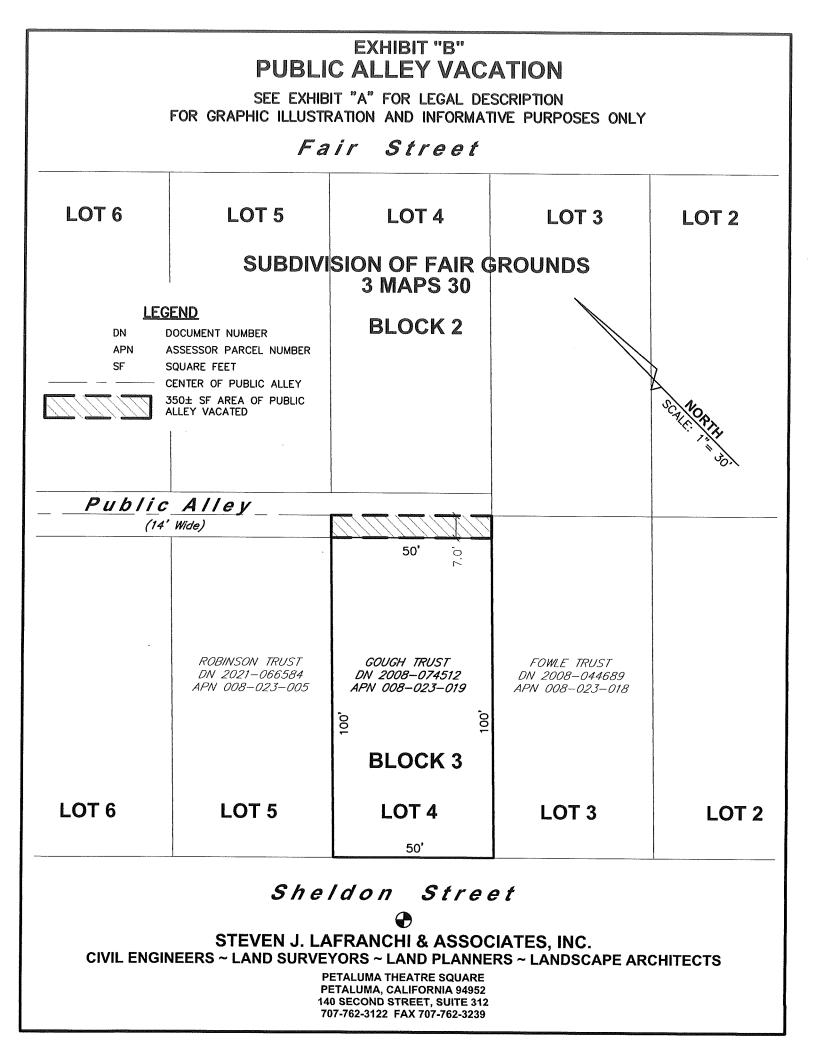

SITUATE IN THE CITY OF PETALUMA, COUNTY OF SONOMA AND STATE OF CALIFORNIA.

BEING A PORTION OF A 14 FOOT WIDE PUBLIC ALLEY BETWEEN BLOCK 2 AND BLOCK 3 AS SHOWN UPON THAT CERTAIN MAP ENTITLED "PLAT SHOWING SUBDIVISION OF FAIRGROUNDS PETALUMA" FILED IN BOOK 3 OF MAPS, PAGE 30, SONOMA COUNTY RECORDS, DESCRIBED AS FOLLOWS:

THAT PORTION OF THE NORTHERLY HALF OF SAID PUBLIC ALLEY BOUNDED BY THE EXTENSIONS OF THE WESTERLY AND EASTERLY SIDELINES OF LOT 4, BLOCK 3 OF SAID MAP.

CONTAINING 350 SQ. FT, MORE OR LESS.

PREPARED IN THE OFFICE OF STEVEN J. LAFRANCHI & ASSOCIATES, INC. AND IS BASED ON RECORD DOCUMENTS.